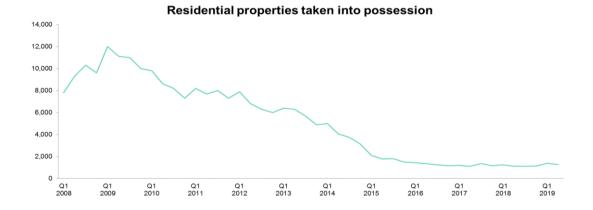

1,270 homeowner mortgaged properties were taken into possession in the second quarter of 2019, 15 per cent more than in the same quarter of the previous year, but well below the levels seen between 2009 and 2014 (see chart below). This slight increase in possessions has been driven in part by a backlog of historic cases which are being processed in line with the latest regulatory requirements\*. Lenders continue to show flexibility to borrowers in financial difficulty and possession is always a last