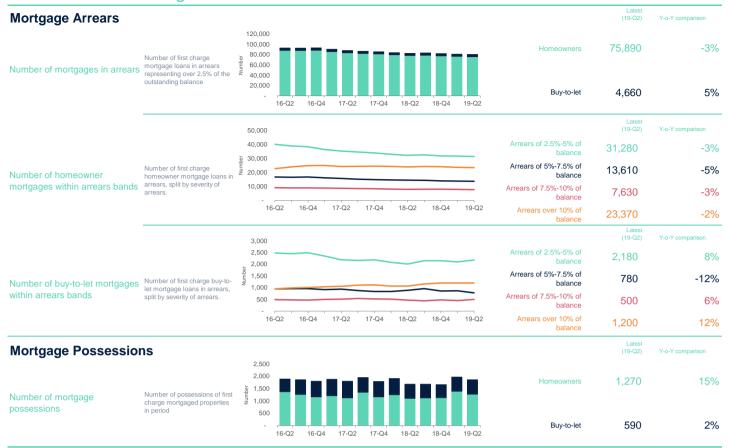

## UK Finance: Mortgage Arrears and Possessions Update Quarter 2 2019

The proportion of homeowner mortgages in arrears remains at historically low levels, with the vast majority of borrowers continuing to repay their mortgages in full and on time each month. There were 75,890 homeowner mortgages (0.84 per cent of all residential mortgages outstanding) in arrears of 2.5 per cent or more of the outstanding balance in the second quarter of 2019, three per cent fewer than in the same quarter of 2018. Within the total, there were 23,370 homeowner mortgages with more significant arrears (representing 10 per cent or more of the outstanding balance on their mortgage), two per cent lower than in the same quarter of 2018.

1,270 homeowner mortgaged properties were taken into possession in the second quarter of 2019, 15 per cent more than in the same quarter of the previous year, but well below the levels seen between 2009 and 2014 (see chart below). This slight increase in possessions has been driven in part by a backlog of historic cases which are being processed in line with the latest regulatory requirements\*. Lenders continue to show flexibility to borrowers in financial difficulty and possession is always a last

There were 4,660 buy-to-let mortgages (0.24 per cent of all buy-to-let mortgages outstanding) in arrears of 2.5 per cent or more of the outstanding balance in the second quarter of 2019, five per cent more than in the same quarter of the previous year. Within the total, there were 1,200 buy-to-let mortgages with more significant arrears (representing 10 per cent or more of the outstanding balance on the mortgage), 12 per cent higher than in the same quarter of the previous year. Although there have been some increases in buy-to-let arrears, these are small and from a low base.

. 590 buy-to-let mortgaged properties were taken into possession in the second quarter of 2019, two per cent more than in the same quarter of the previous year.